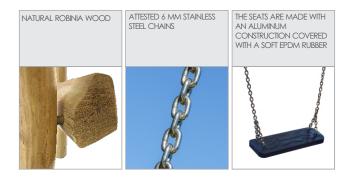

| YES              |
| Age range                                                                                                                        | 3-12             |
| The biggest element:                                                                                                             | 305 cm           |
| The heaviest element:                                                                                                            | 105 kg           |
| According to EN 1176-1:2017-12 norm, the product requires applying a safety surface according to the product's free fall height. |                  |

Visualisation is for reference only, actual appearance may vary.









8129

## **ROBINIA PLAY**

INFORMATION FOR ARCHITECTS



## MATERIALS: