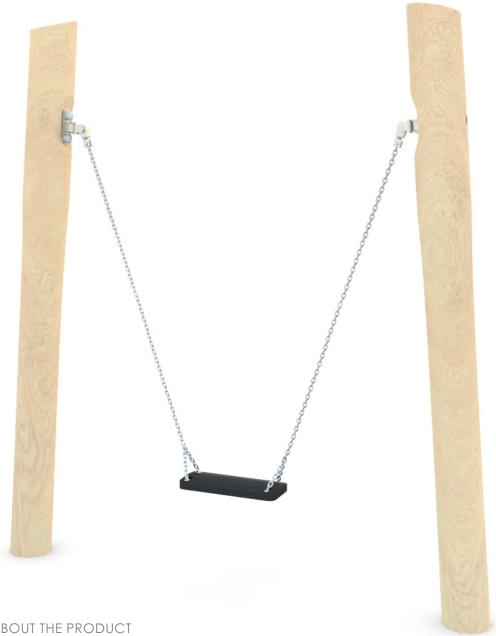

## INFORMATION ABOUT THE PRODUCT

| IN ORMATION ADOUT THE I RODUCT                                                                                                   |                  |
|----------------------------------------------------------------------------------------------------------------------------------|------------------|
| Dimensions                                                                                                                       | ca. 20 x 233 cm  |
| Safety zone                                                                                                                      | ca. 720 x 175 cm |
| Overall height                                                                                                                   | ca. 235 cm       |
| Free fall height                                                                                                                 | ca. 134 cm       |
| Amount of users                                                                                                                  | 1 person         |
| Product complies with EN 1176-1:2017-12                                                                                          | YES              |
| Availability of spare parts                                                                                                      | YES              |
| Age range                                                                                                                        | 3-12             |
| The biggest element:                                                                                                             | 305 cm           |
| The heaviest element:                                                                                                            | 105 kg           |
| According to EN 1176-1:2017-12 norm, the product requires applying a safety surface according to the product's free fall height. |                  |

Visualisation is for reference only, actual appearance may vary.

8129