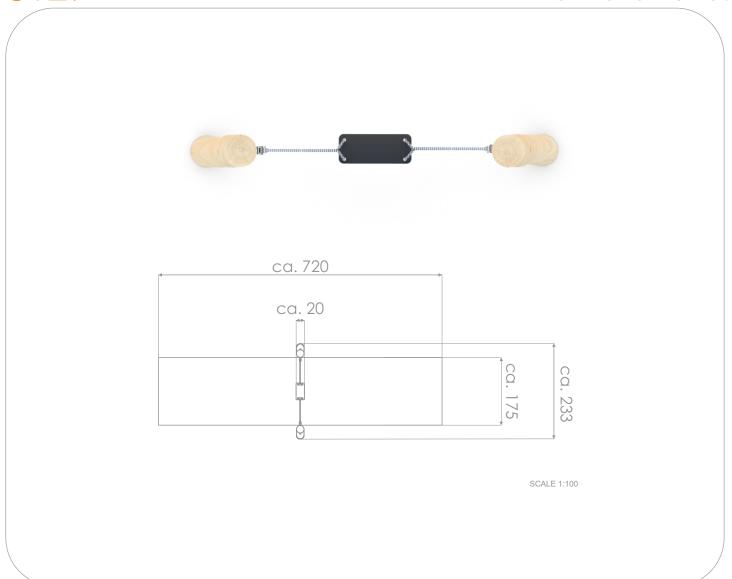

## INFORMATION ABOUT THE PRODUCT

| IN ORMATION ADOUT THE I RODUCT                                                                                                   |                  |
|----------------------------------------------------------------------------------------------------------------------------------|------------------|
| Dimensions                                                                                                                       | ca. 20 x 233 cm  |
| Safety zone                                                                                                                      | ca. 720 x 175 cm |
| Overall height                                                                                                                   | ca. 235 cm       |
| Free fall height                                                                                                                 | ca. 134 cm       |
| Amount of users                                                                                                                  | 1 person         |
| Product complies with EN 1176-1:2017-12                                                                                          | YES              |
| Availability of spare parts                                                                                                      | YES              |
| Age range                                                                                                                        | 3-12             |
| The biggest element:                                                                                                             | 305 cm           |
| The heaviest element:                                                                                                            | 105 kg           |
| According to EN 1176-1:2017-12 norm, the product requires applying a safety surface according to the product's free fall height. |                  |